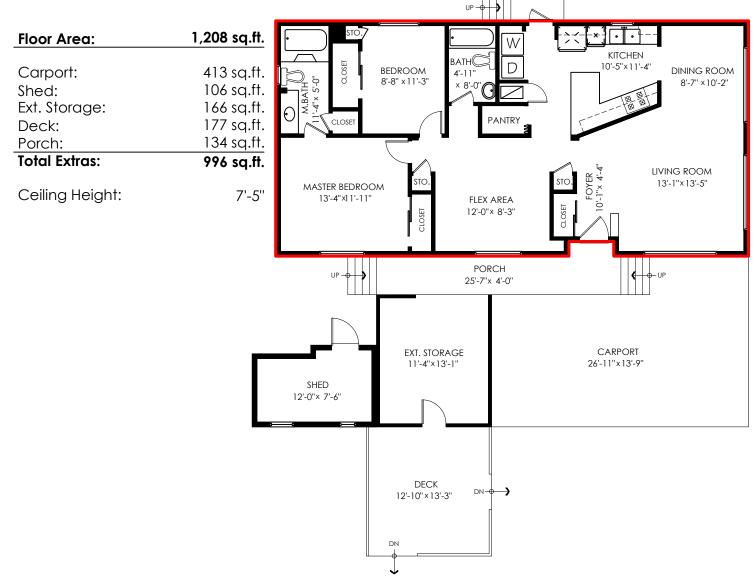

## 15851 Norfolk Rd, Surrey

INFO@COTALA.COM (604) 514-9589 WWW.COTALA.COM

Houses:

Total square footage is calculated to the outside of exterior walls.

Room sizes are dimensioned to the inside of the walls. This is because you need to know what you can fit in that room. When you add up the total of the room sizes it will not equal the total square footage of the property. This method of adding up room sizes will not account for wall thickness, interior hallways, exterior wall thickness, closets and many other areas that are included is total sqft.

Any space that is not suitable for year-round use or has a ceiling height of less than 4 feet will not be considered living space. An example of this includes a deck, garage or attic. If there isn't heat, insulation or room for an adult to stand, then it will not be included in the living space.

Cantilevered fireplaces, chimneys and plant windows are also not considered living space.

Included in the living space will be the measurements for stair treads for the floor they service as well as the space under the lowest floor's stairs.

Areas open to the floor below (also known as double height ceilings) are not considered living space because there is no floor.

PERMITS | RENOVATION DESIGN | VR | 3D SCANNING | MEASURING