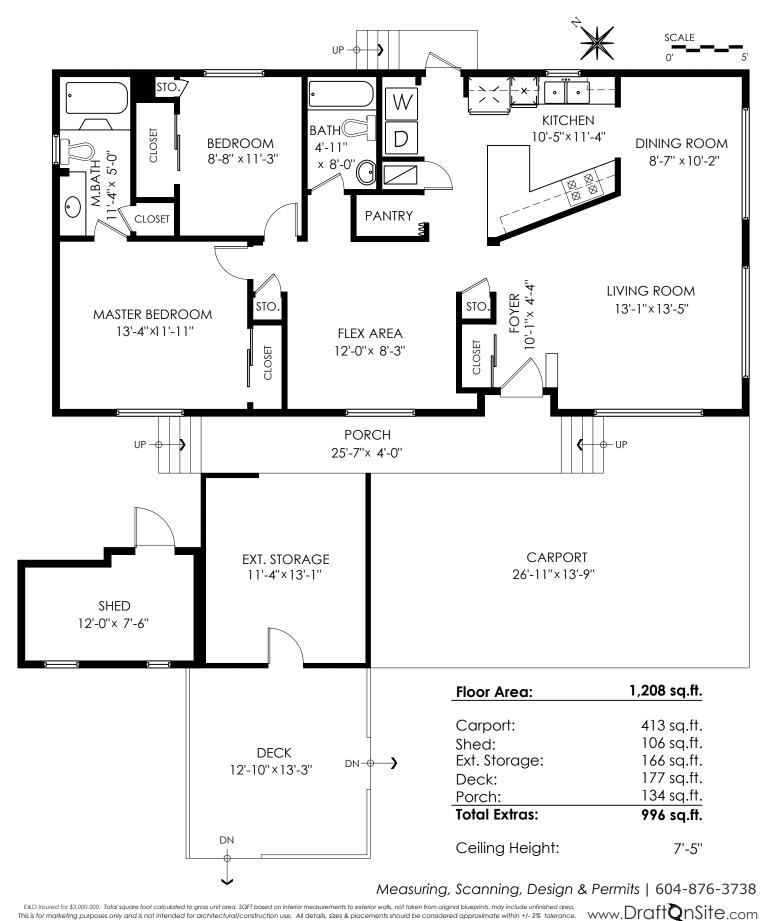

## 15851 Norfolk Rd, Surrey

INFO@COTALA.COM (604) 514-9589 WWW.COTALA.COM

Houses:

Total square footage is calculated to the outside of exterior walls.

Room sizes are dimensioned to the inside of the walls. This is because you need to know what you can fit in that room. When you add up the total of the room sizes it will not equal the total square footage of the property. This method of adding up room sizes will not account for wall thickness, interior hallways, exterior wall thickness, closets and many other areas that are included is total sqft.

Any space that is not suitable for year-round use or has a ceiling height of less than 4 feet will not be considered living space. An example of this includes a deck, garage or attic. If there isn't heat, insulation or room for an adult to stand, then it will not be included in the living space.

Cantilevered fireplaces, chimneys and plant windows are also not considered living space.

Included in the living space will be the measurements for stair treads for the floor they service as well as the space under the lowest floor's stairs.

Areas open to the floor below (also known as double height ceilings) are not considered living space because there is no floor.

PERMITS | RENOVATION DESIGN | VR | 3D SCANNING | MEASURING