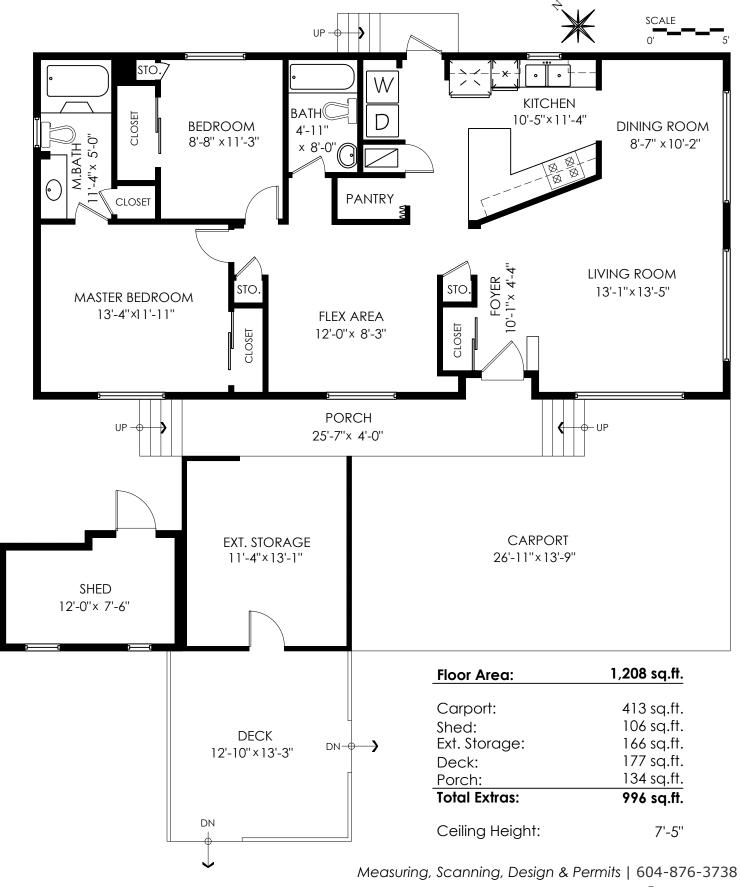

## 15851 Norfolk Rd, Surrey

INFO@COTALA.COM (604) 514-9589 WWW.COTALA.COM

Houses:

Total square footage is calculated to the outside of exterior walls.

Room sizes are dimensioned to the inside of the walls. This is because you need to know what you can fit in that room. When you add up the total of the room sizes it will not equal the total square footage of the property. This method of adding up room sizes will not account for wall thickness, interior hallways, exterior wall thickness, closets and many other areas that are included is total sqft.

Any space that is not suitable for year-round use or has a ceiling height of less than 4 feet will not be considered living space. An example of this includes a deck, garage or attic. If there isn't heat, insulation or room for an adult to stand, then it will not be included in the living space.

Cantilevered fireplaces, chimneys and plant windows are also not considered living space.

Included in the living space will be the measurements for stair treads for the floor they service as well as the space under the lowest floor's stairs.

Areas open to the floor below (also known as double height ceilings) are not considered living space because there is no floor.

PERMITS | RENOVATION DESIGN | VR | 3D SCANNING | MEASURING